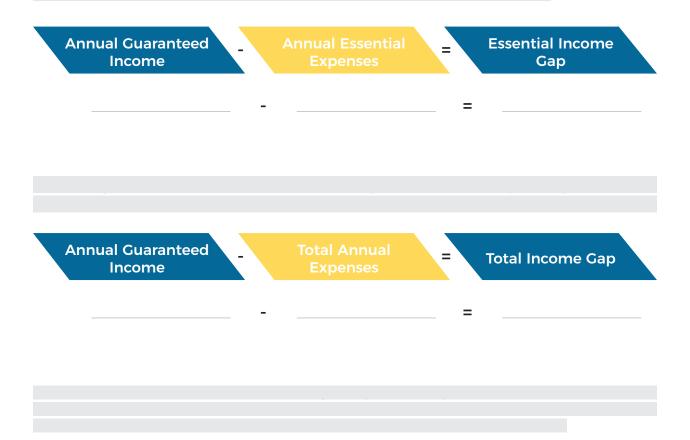

### 3. CALCULATE your essential income gap.

| 4. INVENTORY your investment portfolio. |  |
|-----------------------------------------|--|
|                                         |  |
|                                         |  |
|                                         |  |
|                                         |  |
|                                         |  |
|                                         |  |
|                                         |  |
|                                         |  |