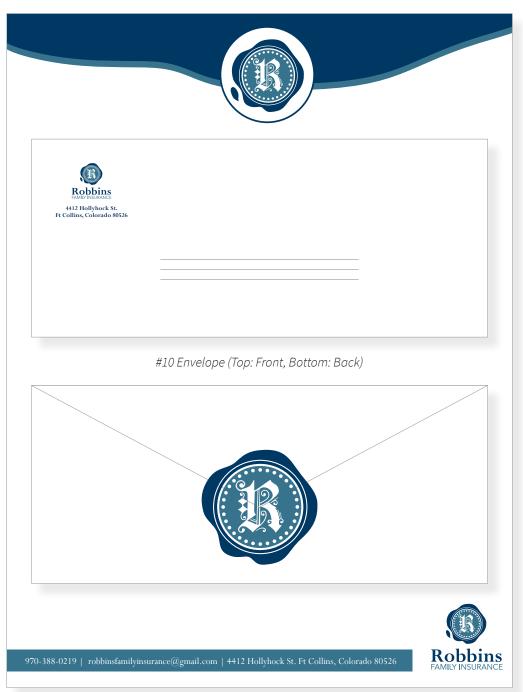

### **ROBBINS FAMILY INSURANCE**

One of our newer projects, Robbins Family Insurance requested a complete identity overhaul. This project included a custom logo, business card, stationary and future website production.