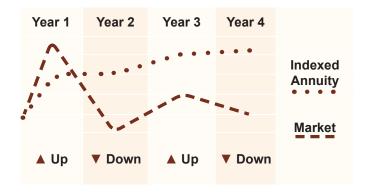

## WHAT IS INDEXING?

| _ |   |  |  |
|---|---|--|--|
| _ |   |  |  |
|   |   |  |  |
| - |   |  |  |
|   | _ |  |  |
|   |   |  |  |
|   |   |  |  |
|   |   |  |  |
|   |   |  |  |
|   |   |  |  |

#### INDEXING EXAMPLE

Year 1:

Year 2:

Year 3:

Year 4: