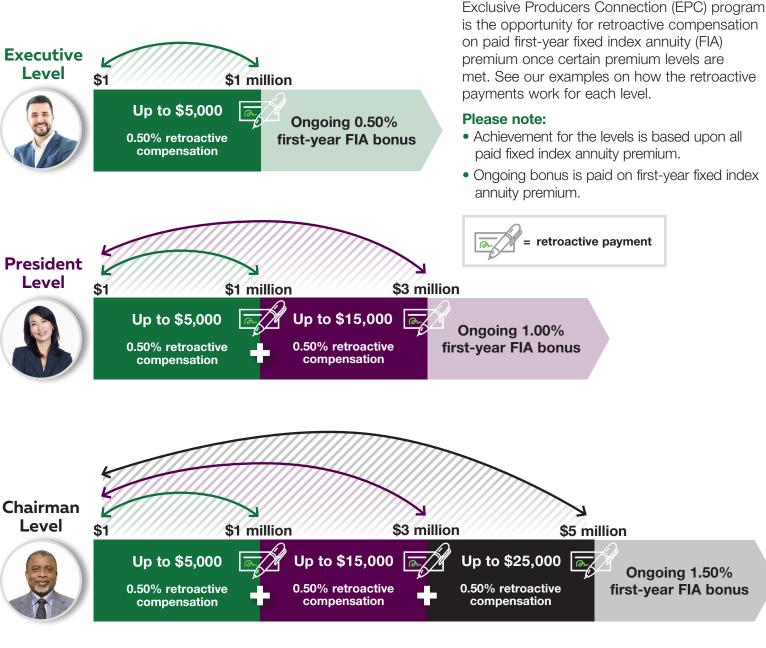

#### How retroactive EPC payments work

A key benefit of North American's exciting