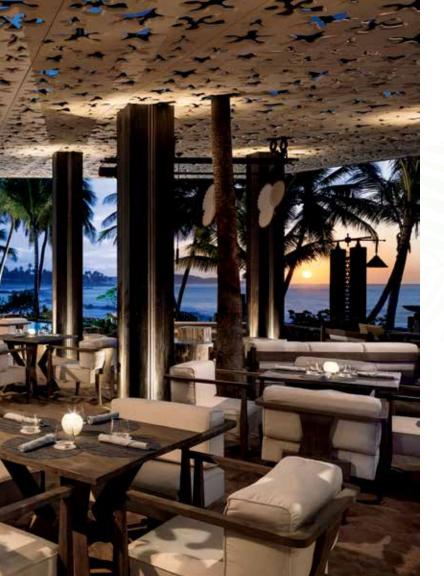

### EAT AND DRINK

Grab a quick bite, or treat yourself to a tasty cocktail at the Enchanto Beach Club Bar and Grill. Dine at the Asian-influenced Positivo or the completely reimagined Coa – Dorado Beach's signature restaurant – named after the native Taino tool that enabled agriculture on the island.