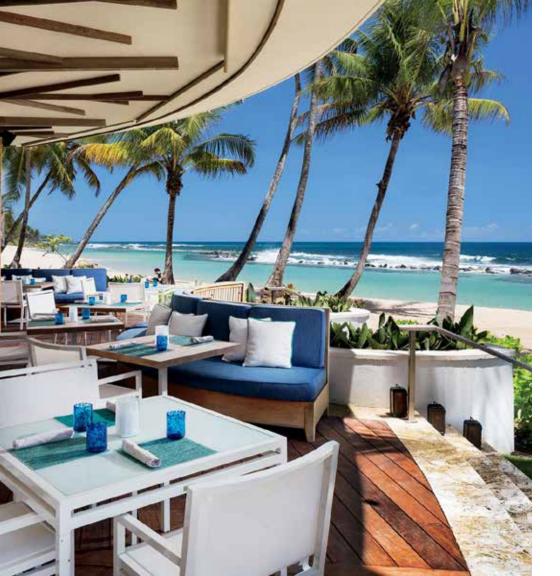

### EAT AND DRINK

Grab a quick bite, or treat yourself to a tasty cocktail at the Enchanto Beach Club Bar and Grill. Dine at the Asian-influenced Positivo or the completely reimagined Coa – Dorado Beach's signature restaurant – named after the native Taino tool that enabled agriculture on the island.